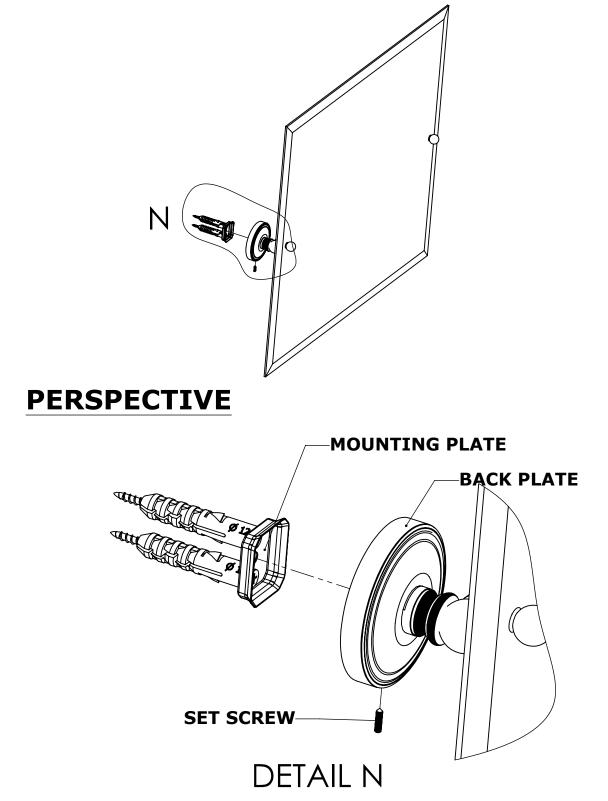

### **INSTALLATION INSTRUCTIONS**

Step 2: Attach Bracket to Mounting Plate.

Place bracket on mounting plate and secure by tightening set screw as shown below.