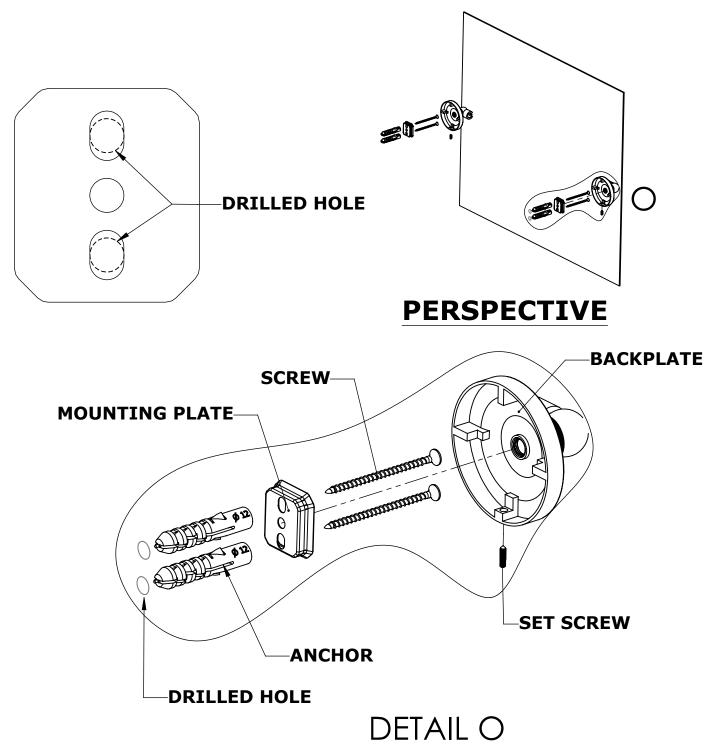

#### **Step 1:** Drill holes in Wall for screw anchors and attach Mounting Plate to Wall

Determine your desired location for installation and make a mark for the location of the mounting plate. Remove mounting plate from backplate by loosening set screw in backplate as pictured below. Place center hole of mounting plate over mark made above. Make 2 marks where mounting screws will be placed as shown below. Drill hole at each of the marks. (You may substitute other style mounting anchors or screws if desired). Place anchors into the holes made. Place mounting plate over holes and secure to mounting surface using screws as shown below.